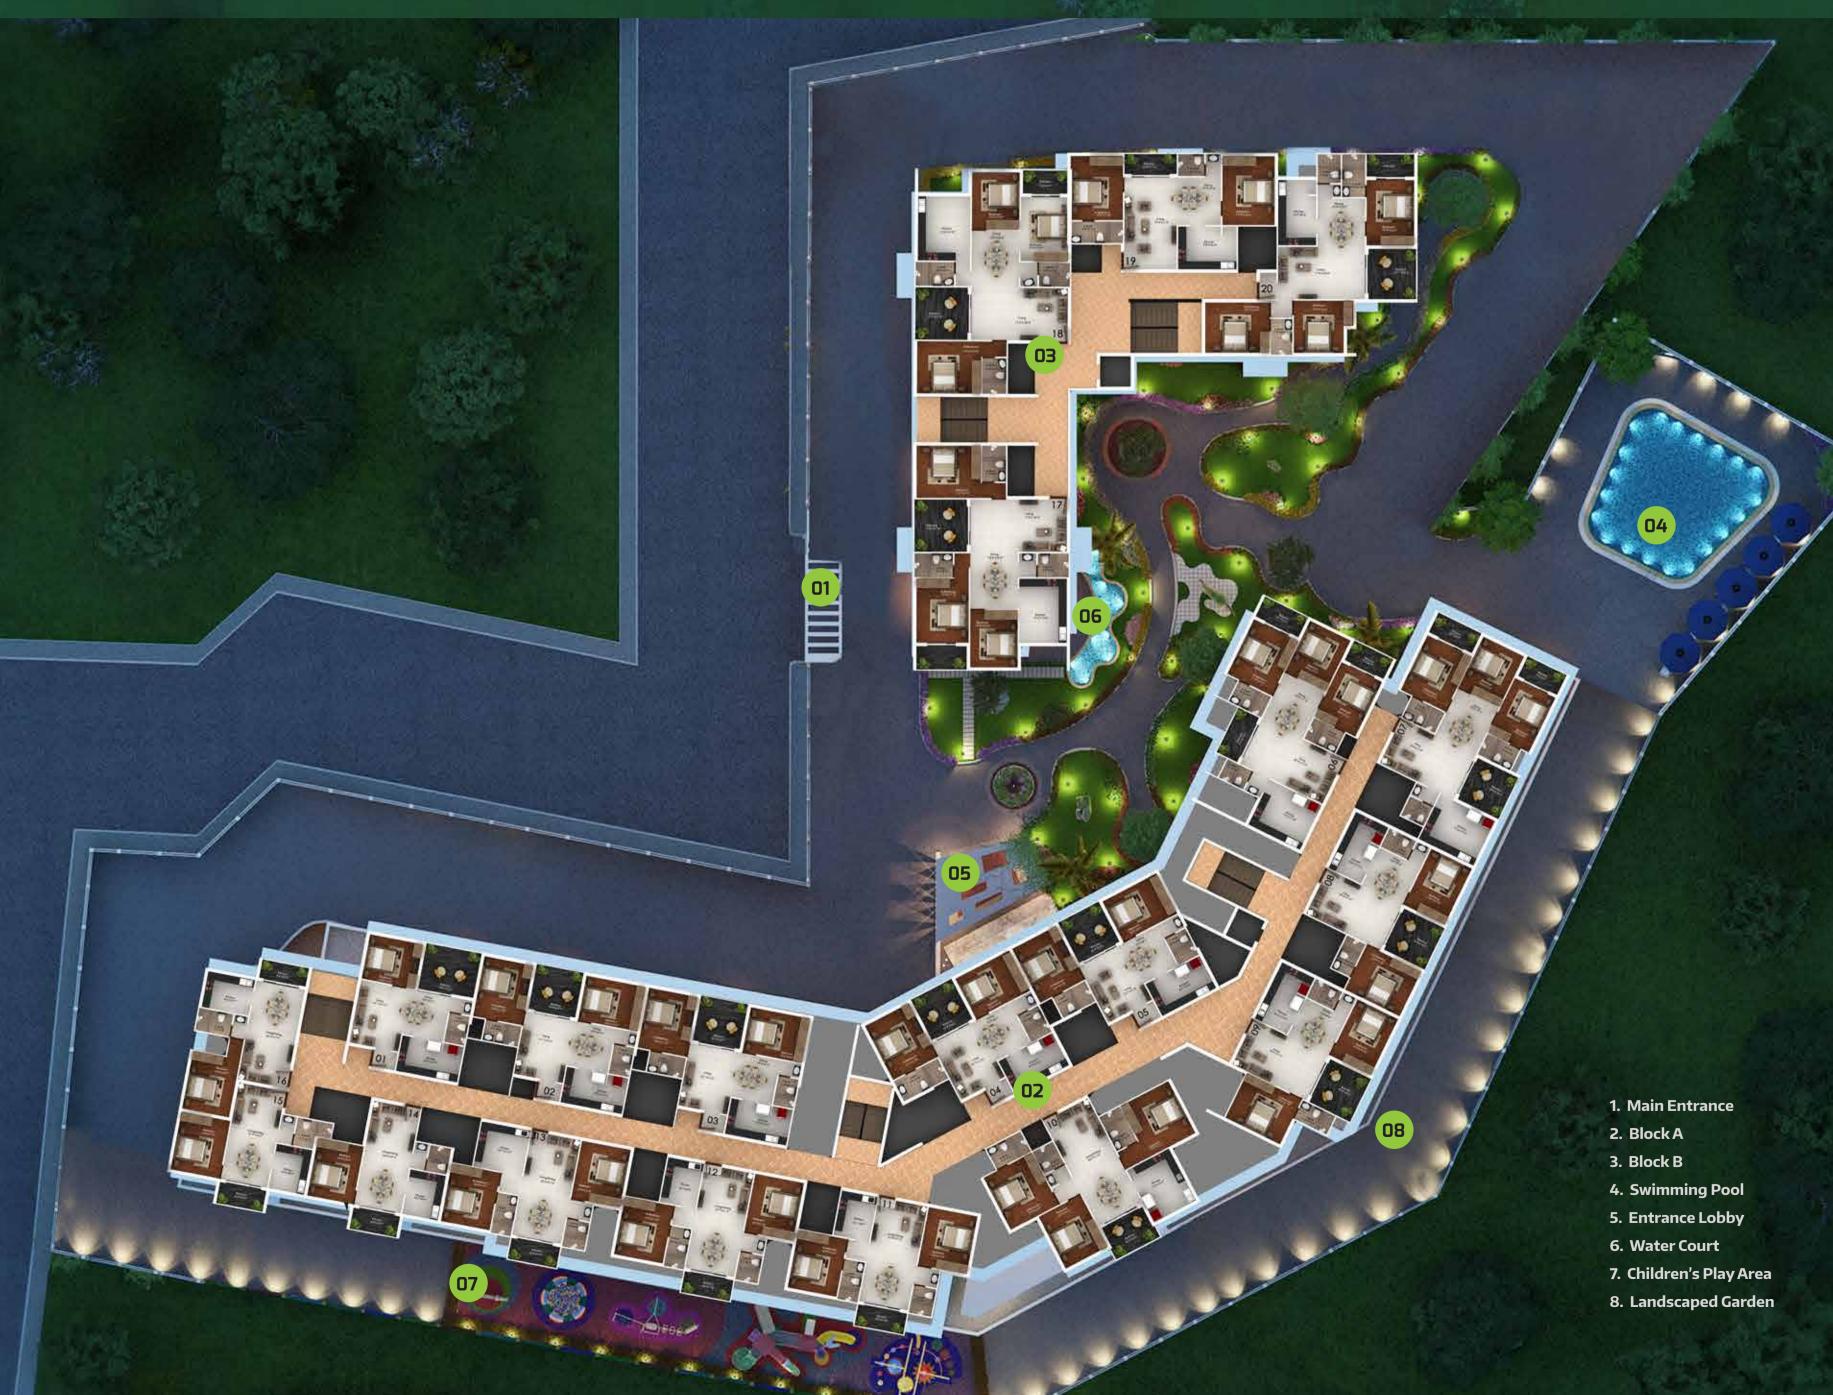

## HIGHLIGHTS

- Multi level car parking
- Fire fighting system (car parking)
- Visitors' lounge
- Reception
- CCTV connection
- Library room with Wi-Fi facility
- Gymnasium
- Swimming pool
- Landscaped garden with fountain
- Kids' play area
- Covered roof top